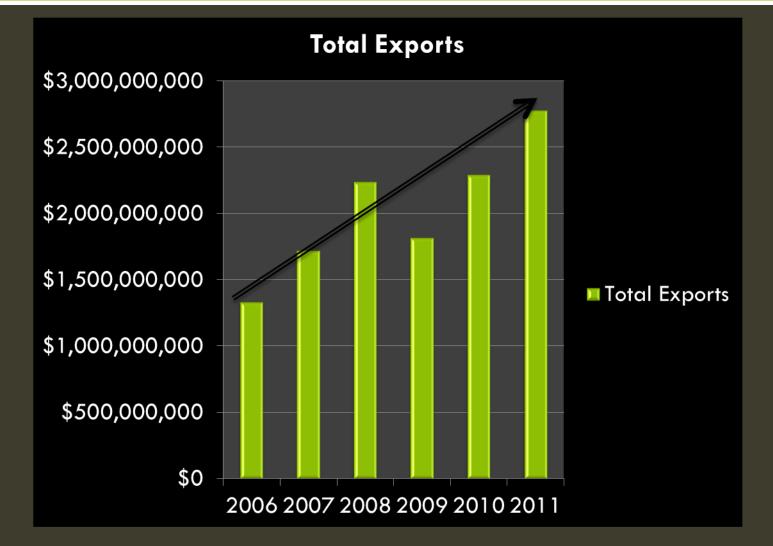

### Global Opportunities for the Michigan Food and Agriculture Industry



Michigan Food and Agriculture Exports: A World of Opportunity

# 2011 Michigan Exports \$2.77 Billion (Source: USDA, based on calendar year)





# 2011 Top Michigan Food & Ag Export Markets (Source: Euromonitor)



| Canada             | \$908,864,609 |
|--------------------|---------------|
| Mexico             | \$ 62,738,988 |
| Japan              | \$ 54,672,869 |
| South Korea        | \$ 39,382,859 |
| China              | \$ 23,421,110 |
| Egypt              | \$ 13,809,729 |
| Russia             | \$ 12,605,131 |
| Dominican Republic | \$ 12,933,578 |
| United Kingdom     | \$ 12,909,854 |
| Taiwan             | \$ 11,547,394 |
| Netherlands        | \$ 10,790,604 |

# Export Program Assistance

- Export Education
- Finding Buyers (buyers missions, trade mission, trade shows, etc.)
- Trade Leads
- Export Documentation
- Financing
- Transportation/Logistics
- Assistance navigating state and federal assistance programs

Foo