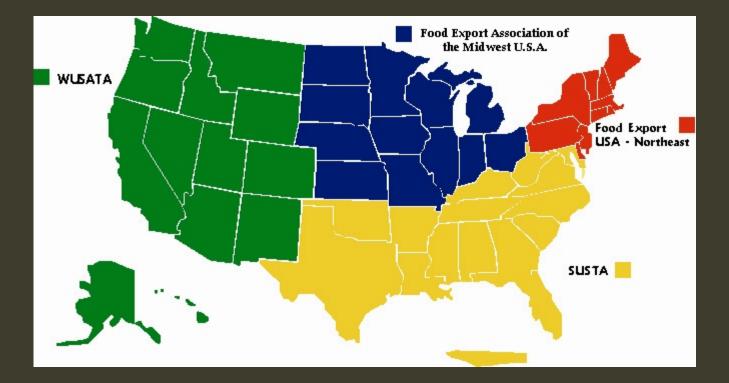

Food Export-Midwest and Food Export-Northeast

- Private, non-profit international trade organizations
- Members are State Agricultural Promotion Agencies
- Work with producers in the Midwest and Northeast
- Often work with small and medium-sized producers
- Focus on products that are value-added, consumeroriented
- Governed by a Board of Directors and Board of Trustees consisting of Secretaries, Directors or Commissioners of Agriculture from member states

### State Regional Trade Groups